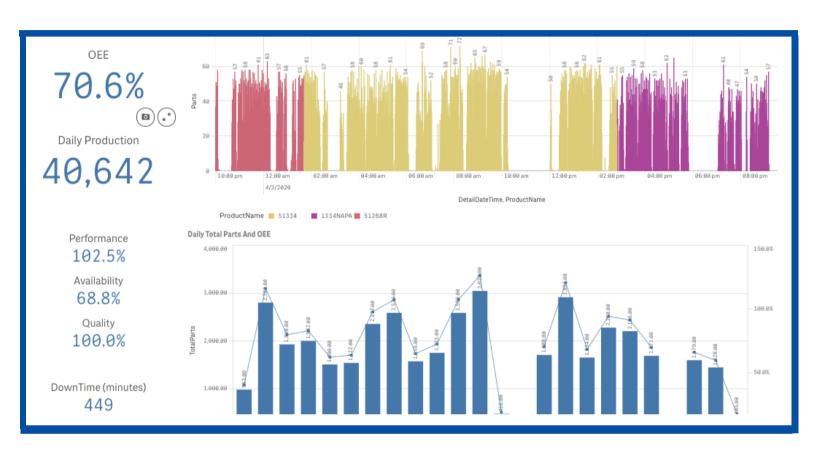

# ADVANCED **ANALYTICS**

Automation Intellect is excited to announce an upgrade to our Advanced Analytics Reporting Tool.

Use the Advanced Analytics tool to look for patterns, make deeper discoveries and uncover opportunities. Empower more employees to make better decisions daily, creating a data-driven manufacturing enterprise.

Over the next weeks and months we will be delivering more subject matter dashboards including Plant Management, Product Management, and more.

#### PRODUCTION

OEE is decreasing. This is driven primarily by excessive product changeovers. Get more data on product changeovers and learn how to facilitate production.