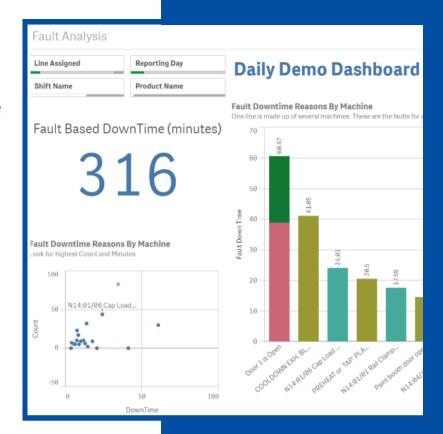

#### Insight

This machine has excessive ChangeOvers and has 65 minutes downtime per day in the average. You can easily imrove effectivness of this machine. Learn how

Overview OEE Faults Production Downtime Station View Notification Document **Advanced Analytics** 

#### **FAULTS - TOP 10**

Fault 55 is occurring more frequently and has caused 5 downtime events in the Move to Fault 55